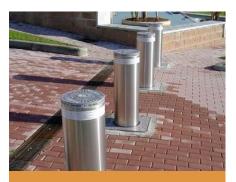

Automatic Telescopic Sliding Gate

**Trackless Sliding Gate** 

Automatic Swing Gate

Underground Operated Swing Gate

Articulated Arm Operated Swing Gate

**Automatic Barrier** 

Road Blockers

Automatic Bollards