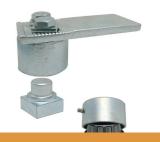

Regulating Plate with Nylon Rollers

**Top Bottom Hinges** 

Cantilever Gate Mechanism

Telescopic Gate Mechanism

Swing Gate Stopper

Motorized Cassette Awning

Wintent Awning

**Automatic Pergola** 