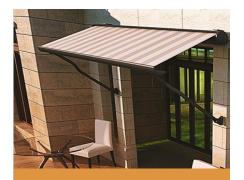

Regulating Plate with Nylon Rollers

**Top Bottom Hinges** 

Cantilever Gate Mechanism

Telescopic Gate Mechanism

Swing Gate Stopper

Motorized Cassette Awning

Wintent Awning

**Automatic Pergola** 