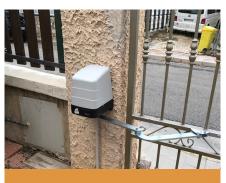

Automatic Telescopic Sliding Gate

**Trackless Sliding Gate** 

Automatic Swing Gate

Underground Operated Swing Gate

Articulated Arm Operated Swing Gate

**Automatic Barrier** 

Road Blockers

Automatic Bollards