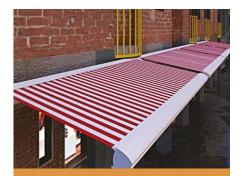

Regulating Plate with Nylon Rollers

**Top Bottom Hinges** 

Cantilever Gate Mechanism

Telescopic Gate Mechanism

Swing Gate Stopper

Motorized Cassette Awning

Wintent Awning

**Automatic Pergola** 