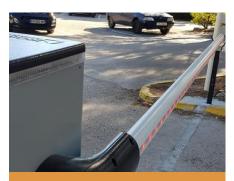

Automatic Telescopic Sliding Gate

**Trackless Sliding Gate** 

Automatic Swing Gate

Underground Operated Swing Gate

Articulated Arm Operated Swing Gate

**Automatic Barrier** 

Road Blockers

Automatic Bollards