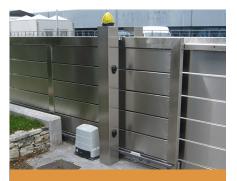

Automatic Telescopic Sliding Gate

**Trackless Sliding Gate** 

Automatic Swing Gate

Underground Operated Swing Gate

Articulated Arm Operated Swing Gate

**Automatic Barrier** 

Road Blockers

Automatic Bollards