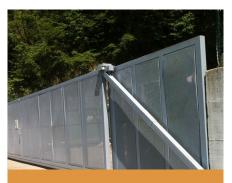

Automatic Telescopic Sliding Gate

**Trackless Sliding Gate** 

Automatic Swing Gate

Underground Operated Swing Gate

Articulated Arm Operated Swing Gate

**Automatic Barrier** 

Road Blockers

Automatic Bollards