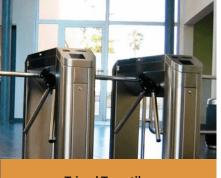

Tripod Turnstiles

Full Height Turnstiles

**Automatic Retractable Gates** 

**Automatic Rolling Shutters** 

Insulated Aluminum Rolling Shutter

Polycarbonate Rolling Shutter

High Speed Roll Up Doors

Self Repairing High Speed Doors