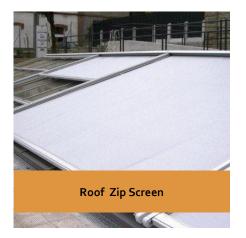

**Bio Climatic Pergola** 

**Bio Climatic Retractable Pergola** 

Aluminum Fixed Pergola

.

Sky Light 

**Retractable Glass Roof** 

Chordia Automation Pvt Ltd 3a, Third Floor, Maitri Arcade, Mahatma Gandhi Rd, Secunderabad - 500 003, Telangana, INDIA.