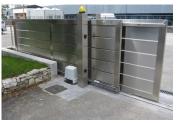

Automatic Telescopic Sliding Gate

**Trackless Sliding Gate** 

Automatic Swing Gate

Underground Operated Swing Gate

Articulated Arm Operated Swing Gate

**Automatic Barrier** 

Road Blockers

Automatic Bollards